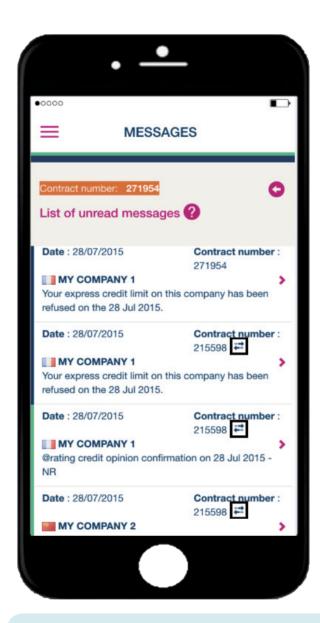

#### **MESSAGES**

### / All messages are accessible via menu.

Discover the latest unread messages whatever the contract.

Slide one message to mark it as read or cancel the action.

In case of multiple contracts, messages which do not belong to the selected contract are flagged with a " . You can switch contract by clicking on the concerned message.