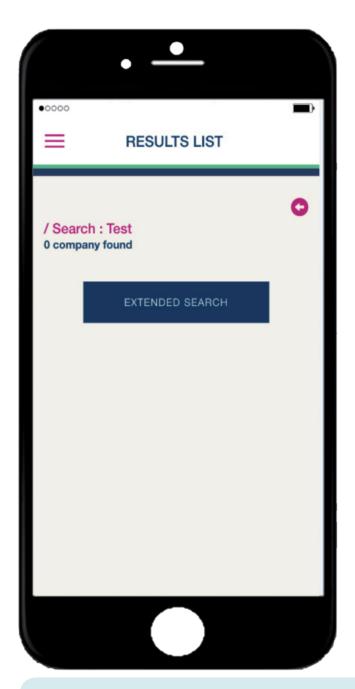

#### **SEARCH RESULT**

- No result, extend your search
- A result list is displayed, select your buyer

You can create a new company if you still have not found the appropriate company after the "extended search".