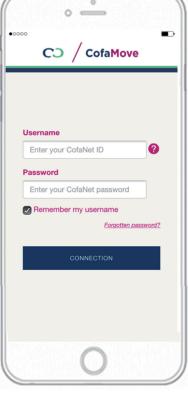

### / Login

User ID & Password Identical to your CofaNet ID.

#### Connection

Click "Connection" button to be directed to your personal contract per default as set in CofaNet.