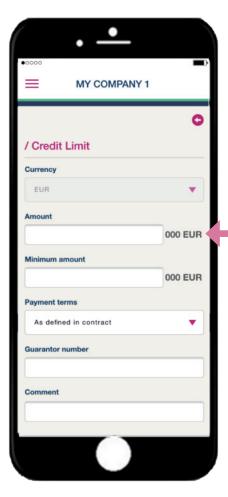

# Fill in the information about your transformation request.

- -Amount required
- -Minimum amount per delivery
- -Payment terms (to choose from the list)
- -Guarantor number: The EasyNumber of the potential guarantor
- -Comment (if any)