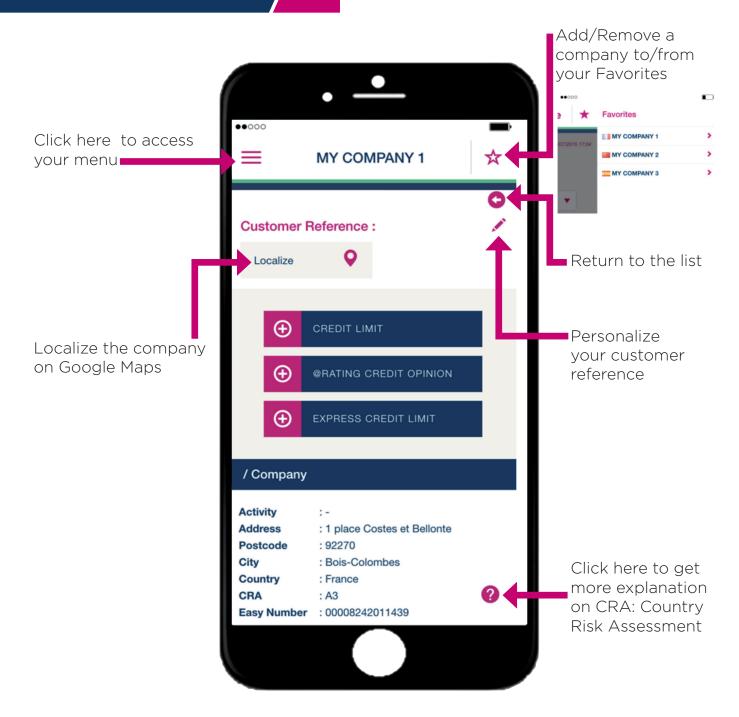

#### / Company Search

You can search your buyer by using various criteria:

A legal identifier is generally the safest way to identify a company. Check carefully that the company selected is indeed your buyer.

#### at any time

You can visualize the decision status

Click here to apply for the modification of the existing decision