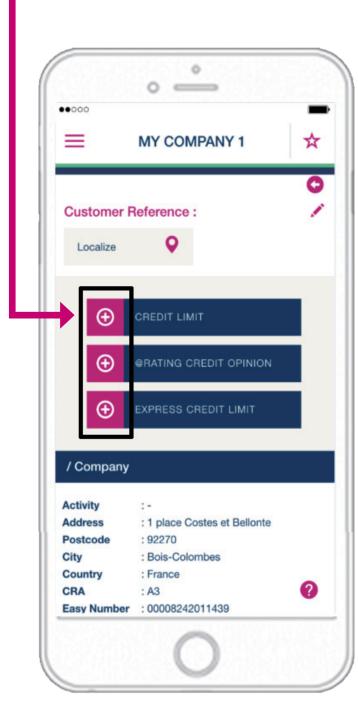

### **HOW TO MAKE A REQUEST**

# No existing product on this buyer:

Order your product by clicking on the appropriate button

# Existing product on this buyer:

- Know more about yourorder by clicking
- Order another productby clicking