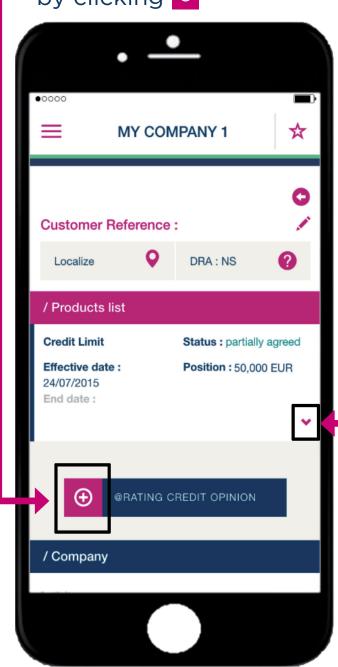

# HOW TO MODIFY YOUR EXISTING PRODUCT

#### / A product can be

- Increased
- Reduced
- Deleted

#### at any time

You can visualize the decision status

Click here to apply for the modification of the existing decision