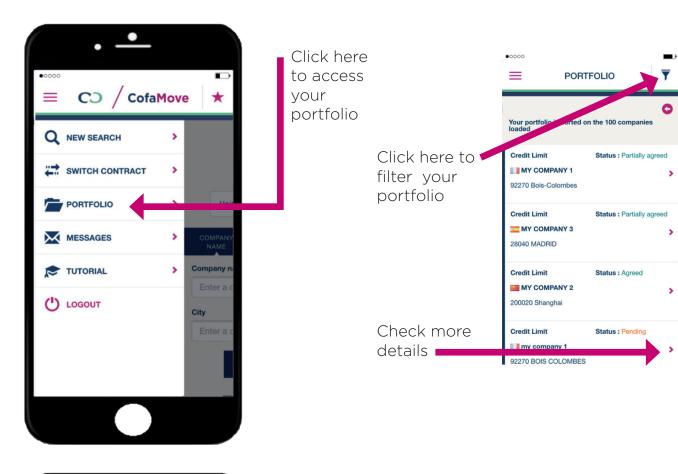

found the appropriate company after the "extended search".



### **HOW TO MAKE A REQUEST**



# No existing product on this buyer:

Order your product by clicking on the appropriate button



# Existing product on this buyer:

- Know more about yourorder by clicking
- Order another productby clicking





# HOW TO MODIFY YOUR EXISTING PRODUCT



#### / A product can be

- Increased
- Reduced
- Deleted

#### at any time

You can visualize the decision status

Click here to apply for the modification of the existing decision





# Fill in the information about your transformation request.

- -Amount required
- -Minimum amount per delivery
- -Payment terms (to choose from the list)
- -Guarantor number: The EasyNumber of the potential guarantor
- -Comment (if any)



# PORTFOLIO OVERVIEW







#### **MESSAGES**



### / All messages are accessible via menu.

Discover the latest unread messages whatever the contract.

Slide one message to mark it as read or cancel the action.







In case of multiple contracts, messages which do not belong to the selected contract are flagged with a " . You can switch contract by clicking on the concerned message.



#### **STATISTICS**



#### You can find detailed statistics of one user or all users.





You can filter your statistics results by date, by products or by actions.





This functionality is accessible via menu and is available only for the contract administrator.

COFACE
1, PLACE COSTES ET BELLONTE
92270 BOIS-COLOMBES - FRANCE
www.coface.fr
LIMITED LIABILITY COMPANY WITH SHARE CAPITAL
OF EUR 137.052.417,05
NANTERRE REG. OF