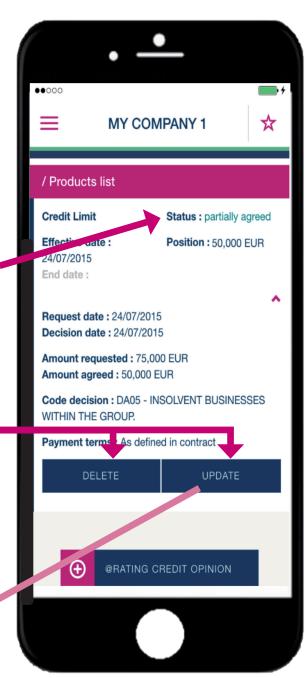

#### at any time

You can visualize the decision status

Click here to apply for the modification of the existing decision