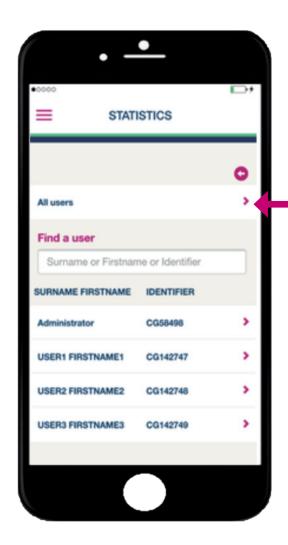

#### **STATISTICS**

#### You can find detailed statistics of one user or all users.

You can filter your statistics results by date, by products or by actions.

This functionality is accessible via menu and is available only for the contract administrator.