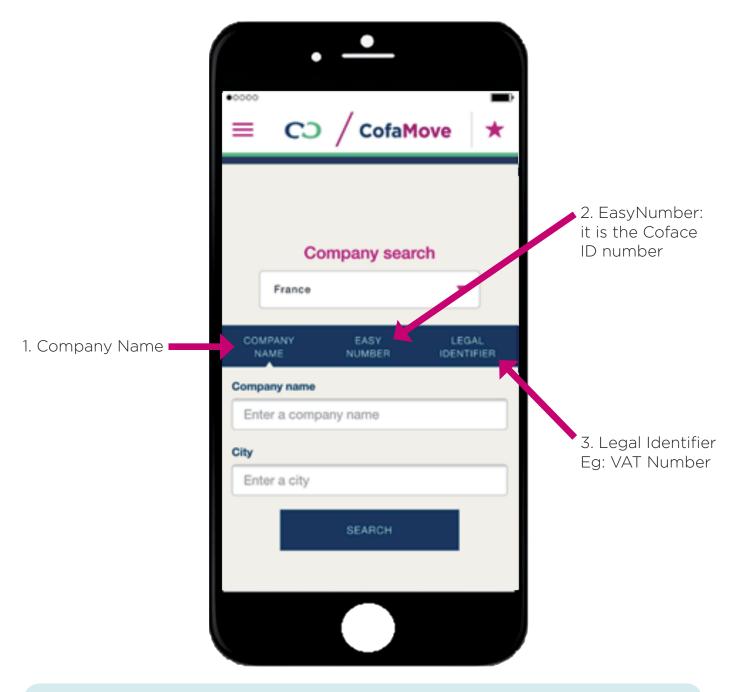

### **HOW TO SEARCH YOUR BUYER**

#### / Company Search

You can search your buyer by using various criteria:

A legal identifier is generally the safest way to identify a company. Check carefully that the company selected is indeed your buyer.