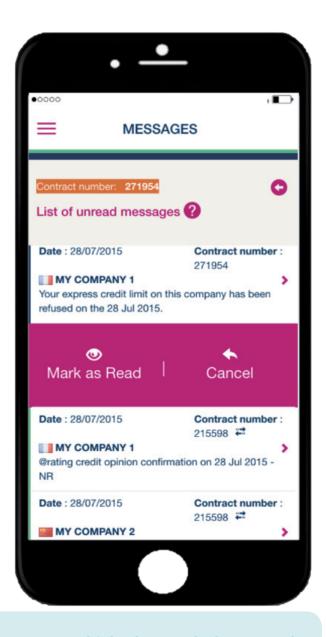

### / All messages are accessible via menu.

Discover the latest unread messages whatever the contract.

Slide one message to mark it as read or cancel the action.

In case of multiple contracts, messages which do not belong to the selected contract are flagged with a " . You can switch contract by clicking on the concerned message.