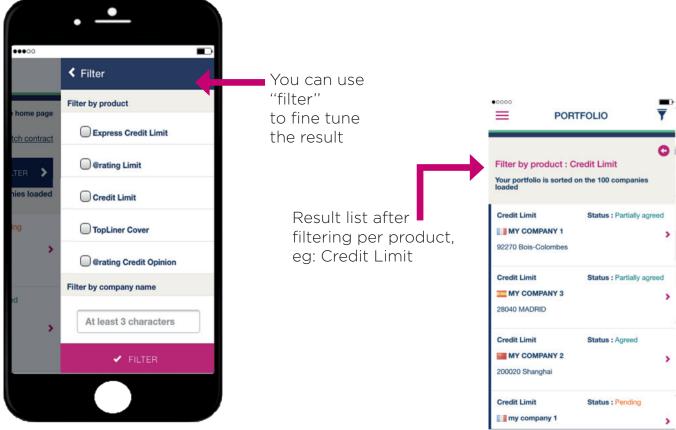

## TIPS

According to the terms of your contract, and to your profile, you have access to various products and features, allowing you to manage your trade receivables in a most time-efficient way.

#### **SEARCH RESULT**

- No result, extend your search
- A result list is displayed, select your buyer

You can create a new company if you still have not found the appropriate company after the "extended search".