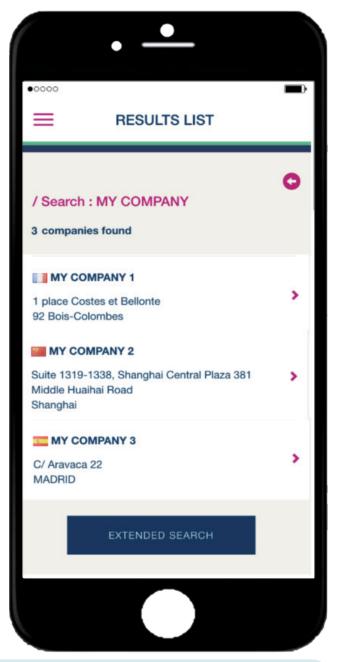

#### **SEARCH RESULT**

- No result, extend your search
- A result list is displayed, select your buyer

You can create a new company if you still have not found the appropriate company after the "extended search".