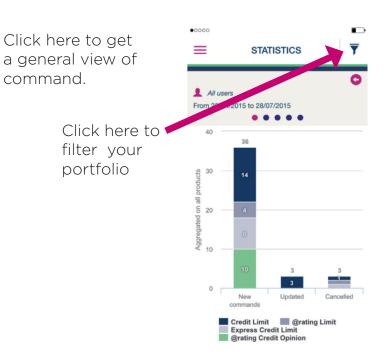

#### **STATISTICS**

#### You can find detailed statistics of one user or all users.

You can filter your statistics results by date, by products or by actions.

This functionality is accessible via menu and is available only for the contract administrator.