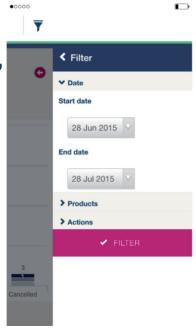

#### You can find detailed statistics of one user or all users.

You can filter your statistics results by date, by products or by actions.

This functionality is accessible via menu and is available only for the contract administrator.